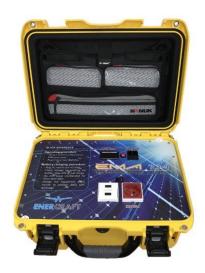

## **EMA 104**

## **Clean Energy to Feel Free**

EMA 104 is an innovative energy storage equipment developed by **ENERCRAFT**, designed to provide its users with total autonomy and freedom, in order to accomplish multiple tasks that require access to an energy source, regardless of their location.

EMA 104 is a completely portable energy assistance equipment, and it was conceived with the purpose of offering a clean alternative to the obsolete generators that require fossil fuels for their operation, and which cause emissions, noise and

odors. EMA 104 will ensure an unbeatable professional experience, with a very compact and lightweight unit.

| MAIN SPECIFICATIONS OF THE EMA 104 |                                                                                                    |
|------------------------------------|----------------------------------------------------------------------------------------------------|
| AC INPUT                           | Charges from Single Phase 90 - 305Vac<br>Freq. 47/63 Hz                                            |
| AC OUTPUT                          | Rated = 400W<br>Over Rated (3 min) = 460W<br>Peak Power (10 sec) = 600W                            |
| WAVE FORM                          | True Sine Wave. THD < 3%                                                                           |
| BATTERY CAPACITY                   | 1 kWh (LiFePO4)                                                                                    |
| BATTERY LIFE                       | Up to 5000 cycles                                                                                  |
| RECHARGING                         | 90 minutes from full discharge @ 25° C                                                             |
| TEMPERATURE RANGE                  | - 20° C $\leftrightarrow$ + 70° C (in operation)<br>- 30° C $\leftrightarrow$ + 70° C (in storage) |
| DIMENSIONS                         | 16.9" x 12.9" x 9.3<br>426 mm x 327 mm x 236 mm                                                    |
| WEIGHT                             | 18 kg                                                                                              |

2 Full data display

Voltage and Battery load % 2 x USB connectors

**3** Protective Case

Reliable waterproofing (IP67 & IEC 60529) NANUK®'s latching system (MIL-STD-810F) Impact resistant (ATA Specification 300) Robust (ASTM D4169 DC-18)

4 Portable equipment

Lightweight unit
"All in one" concept
One-handed operation
Spring loaded handle
Reinforced metal padlock holes

The EMA Family has been fully developed and tested by **ENERCRAFT**, to offer the latest technology in portable energy storage solutions.