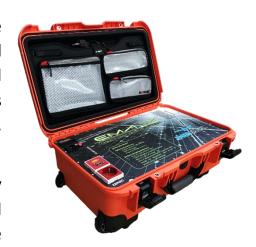

EMA 112XT is a completely portable energy assistance equipment, and it was conceived with the purpose of offering a clean alternative

to the obsolete generators that require fossil fuels for their operation, and which cause emissions, noise and odors. EMA 112XT will ensure an unbeatable professional experience, with a very compact and lightweight unit.

2 Full data display

Voltage and Battery load % 2 x USB connectors

**3** Protective Case

Reliable waterproofing (IP67 & IEC 60529) NANUK®'s latching system (MIL-STD-810F) Impact resistant (ATA Specification 300) Robust (ASTM D4169 DC-18)

4 Portable equipment

Lightweight unit

"All in one" concept

One-handed operation

Two stage retractable handle

Polyurethane wheels & stainless steel bearings

The EMA Family has been fully developed and tested by **ENERCRAFT**, to offer the latest technology in portable energy storage solutions.