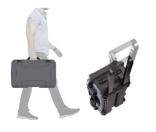

# 4 Portable equipment

Lightweight unit
"All in one" concept
One-handed operation
Two stage retractable handle
Polyurethane wheels & stainless steel bearings

The EMA Family has been fully developed and tested by **ENERCRAFT**, to offer the latest technology in portable energy storage solutions.