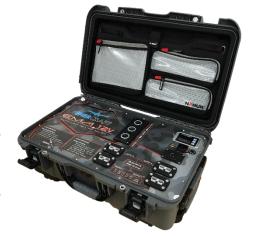

EMA 12V is a completely portable energy assistance equipment, and it was conceived

with the purpose of offering a clean alternative to the obsolete generators that require fossil fuels for their operation, and which cause emissions, noise and odors. EMA 12V will ensure an unbeatable professional experience, with a very compact and lightweight unit.

| MAIN SPECIFICATIONS OF THE EMA 12V |                                                                                                                     |
|------------------------------------|---------------------------------------------------------------------------------------------------------------------|
| AC INPUT                           | Charges from Single Phase 90 - 305Vac<br>Freq. 47/63 Hz                                                             |
| DC OUTPUT                          | 12Vdc Nominal 4 x Anderson Power SB50 (50 Amp cont.) 3 x 20 Amp Power Sockets 5 Vdc - 3.6 Amp Double USB-C/A Socket |
| BATTERY CAPACITY                   | 1.3 kWh (LiFePO4)                                                                                                   |
| BATTERY LIFE                       | Up to 5000 cycles                                                                                                   |
| RECHARGING                         | 120 minutes from full discharge @ 25° C                                                                             |
| TEMPERATURE RANGE                  | - 20° C $\leftrightarrow$ + 65° C (in operation)<br>- 30° C $\leftrightarrow$ + 70° C (in storage)                  |
| DIMENSIONS                         | 22.0" x 14.0" x 9.0"<br>558 mm x 355 mm x 228 mm                                                                    |
| WEIGHT                             | 20 kg                                                                                                               |

#### **3** Protective Case

Reliable waterproofing (IP67 & IEC 60529) NANUK®'s latching system (MIL-STD-810F) Impact resistant (ATA Specification 300) Robust (ASTM D4169 DC-18)

# 4 Portable equipment

Lightweight unit
"All in one" concept
One-handed operation
Two stage retractable handle
Polyurethane wheels & stainless steel bearings

The EMA Family has been fully developed and tested by **ENERCRAFT**, to offer the latest technology in portable energy storage solutions.