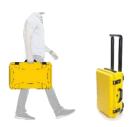

4 Portable equipment

Lightweight unit
"All in one" concept
One-handed operation
Two stage retractable handle
Polyurethane wheels & stainless steel bearings

The EMA Family has been fully developed and tested by **ENERCRAFT**, to offer the latest technology in portable energy storage solutions.