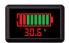

2 Full data display

Voltage and Battery load % 2 x USB connectors

**3** Protective Case

Reliable waterproofing (IP67 & IEC 60529) NANUK®'s latching system (MIL-STD-810F) Impact resistant (ATA Specification 300) Robust (ASTM D4169 DC-18)