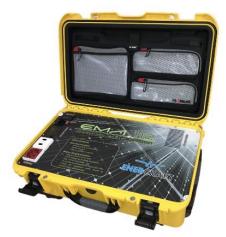

2 Full data display

Voltage and Battery load % 2 x USB connectors

**3** Protective Case

Reliable waterproofing (IP67 & IEC 60529) NANUK®'s latching system (MIL-STD-810F) Impact resistant (ATA Specification 300) Robust (ASTM D4169 DC-18)